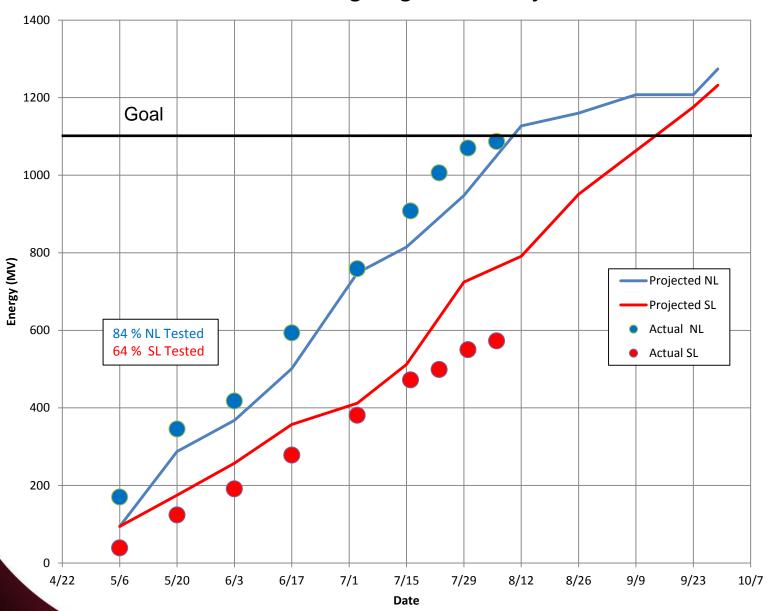

### **Commissioning Progress and Projected Results**

# In Summary

- C100 Testing ahead of schedule
  - Unable to complete 1L25
  - Moving to 1L26
- We are moving resources from SL to NL to finish by 8/26
- Mandatory Vacations may add minor delays
- Overall about 67% of Installed Cryomodules Tested